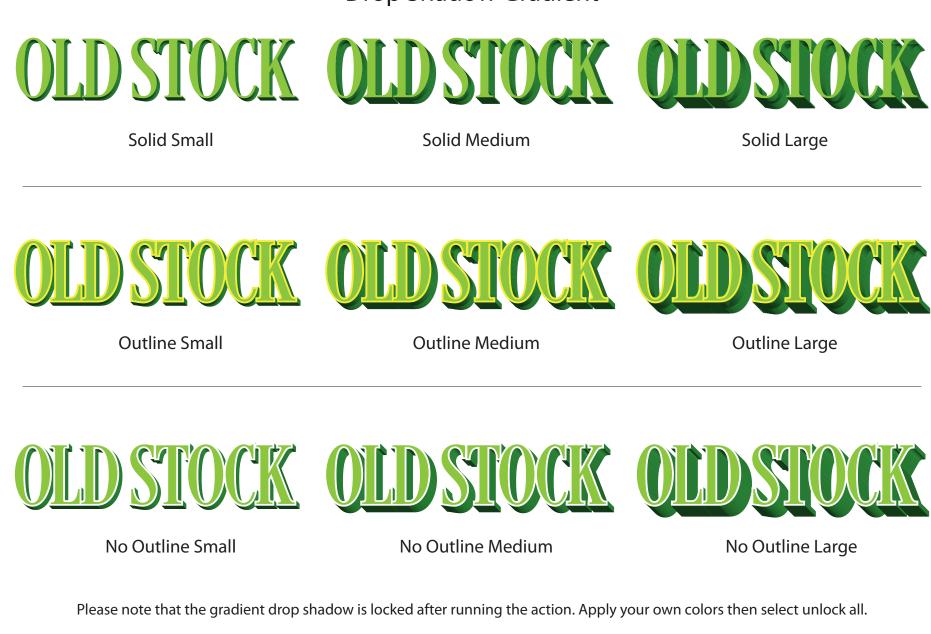

stallation

Creating a Simple Drop Shadow, Split Shade, Modern Use and Fills

Old Stock Tips and Trouble Shooting

Old Stock Actions being used in a Graphic and Type Design setting

We hope you enjoy Old Stock!

Copyright© 2014 Borges Lettering



Old Stock Fill IIII - MA Diagonal Tight Vertical Vertical Horizontal Horizontal Diagonal Horizontal Halftone Tight Fade Tight BEERENERA Line Fade Top Half and Half Half and Half Diamond Line Fade Highlight Engraver 2 Engraver Bottom Тор Bottom Old Stock Inset Fill Vertical Tight Diagonal Tight Horizontal Fade Horizontal Horizontal Diagonal Halftone Vertical Tight 1222222222 120220 Half and Half Bottom Outline with Inside Drop Shadow Line Fade Top Line Fade Engraver 2 Half and Half Diamond Engraver Bottom Тор









## **Drop Shadow Gradient**