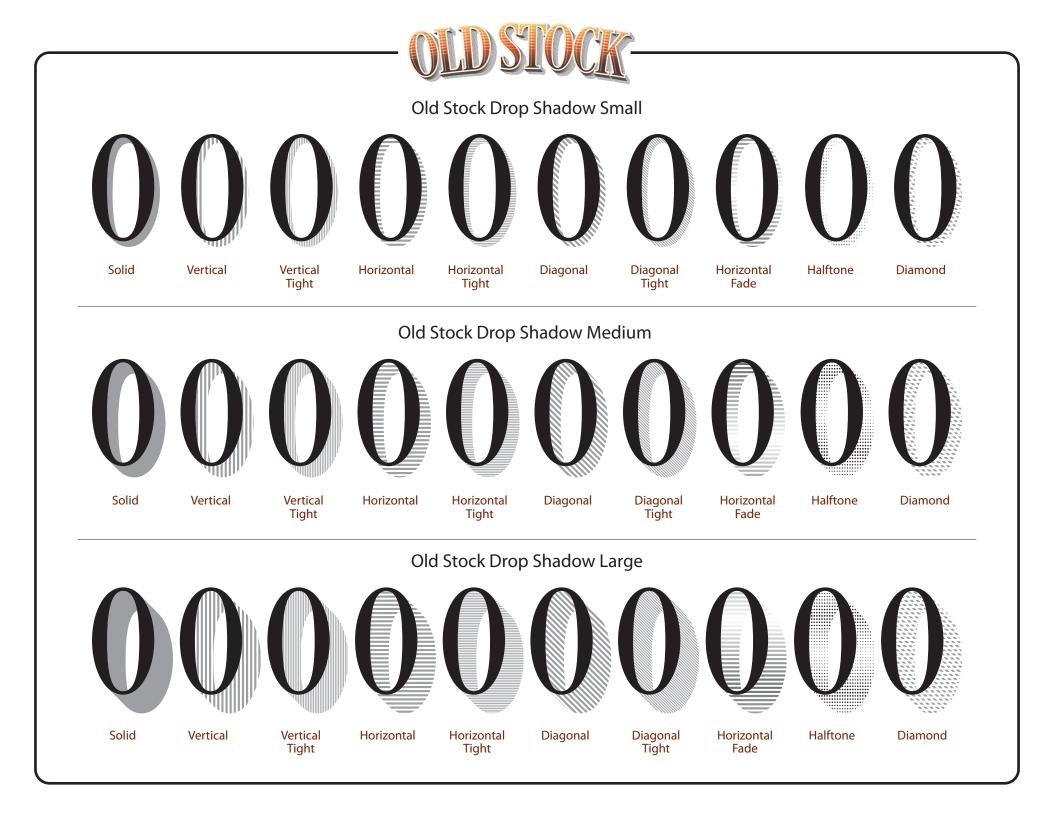

## **REFERENCE GUIDE**

Thank you for your purchase of the Old Stock Actions for Adobe Illustrator. Print this out for easy reference to the actions in Old Stock.

Video Tutorials are also available:

Old Stock Installation